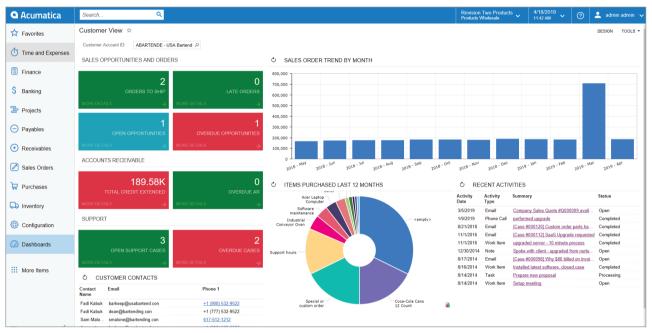

**Business-to-consumer (B2C) website:** create special catalogs and pricing for personal shopping

**Field sales:** sales and service staff enter POs on phones and tablets

CUSTOMER VIEW