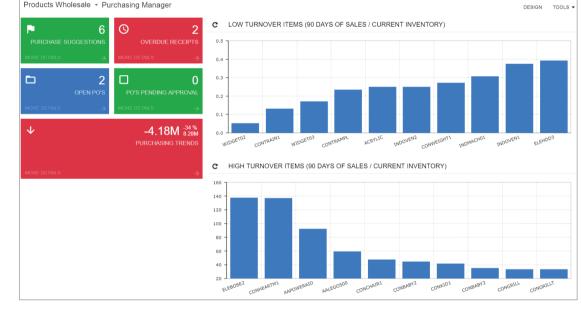

PURCHASING MANAGER DASHBOARD

Process orders automatically or individually depending on customer and business needs

| ← → C û 🔒 https<br>III Apps 🛄 Other 🛄 Routi | //presales.acumatica.com/2018r2/(W(3))/Main?CompanyID=MFG&ScreenId=SO2018              | 000&OrderType=CS                                      |                                                           |        | (                 | ti 🖈 🕎 🖸            | G Å    | 0            | <b>0</b> ∃      |
|---------------------------------------------|----------------------------------------------------------------------------------------|-------------------------------------------------------|-----------------------------------------------------------|--------|-------------------|---------------------|--------|--------------|-----------------|
| Acumatica                                   | Search Q                                                                               |                                                       |                                                           |        | Revision Two HQ 🗸 | 1/4/2019<br>2:47 PM | · ?    | Adri<br>MFC  | min, admin<br>G |
| 🛧 Favorites                                 | Order Types                                                                            |                                                       |                                                           |        | 🗅 NOTES           | ACTIVITIES FIL      | LES CU | ISTOMIZATION | TOOLS -         |
| 1 Data Views                                | ← SAVE & CLOSE 🖬 🗠 + 🗃 🗗 • K K :                                                       | > >I                                                  |                                                           |        |                   |                     |        |              |                 |
| Finance                                     | * Order Type:  Description:  Cash Sale                                                 |                                                       |                                                           |        |                   |                     |        |              | •               |
| Payables                                    | Order Template: CS - Cash Sale                                                         |                                                       |                                                           |        |                   |                     |        |              |                 |
| Receivables                                 | GENERAL SETTINGS TEMPLATE SETTINGS                                                     | POSTING SETTINGS                                      |                                                           |        |                   |                     |        |              |                 |
| Sales Orders                                | * Order Numbering Sequence: ARINVOICE  Days To Keep: 0                                 | Use Sales Account from:<br>* Combine Sales Sub. From: | Inventory Item                                            | *      |                   |                     |        |              |                 |
| 📜 Purchases                                 | <ul> <li>Hold Orders on Entry</li> <li>Hold Document on Failed Credit Check</li> </ul> | * Freight Account:<br>Use Freight Account from:       | 40010 - Sales - Freight<br>Customer Location              | م<br>• |                   |                     |        |              |                 |
| , inventory                                 | □ Require Control Total ☑ Bill Separately                                              | * Freight Sub.:<br>* Combine Freight Sub. from:       | 000-000 - Default                                         |        |                   |                     |        |              |                 |
| n Bills of Material                         | Ship Separately ✓ Calculate Freight                                                    | * Discount Account:<br>Use Discount Account from:     | 49000 - Discount Taken<br>Customer Location               | Q      |                   |                     |        |              |                 |
| Production Orders                           |                                                                                        | * Discount Sub.:<br>* Combine Discount Sub. from:     | 000-000 - Default                                         |        |                   |                     |        |              |                 |
| Yaterial Requirem                           | Recalculate Discount On Partial Shipment     Copy Notes                                |                                                       | Post Line Discounts Separate Use Discount Sub. from Sales |        |                   |                     |        |              |                 |
| Estimating                                  | Copy Attachments Copy Line Notes To Shipment                                           |                                                       |                                                           |        |                   |                     |        |              |                 |
| More Items                                  | Copy Line Attachments To Shipment                                                      |                                                       |                                                           |        |                   |                     |        |              |                 |
| 🚖 Customization                             | Only Non-Stock Copy Line Attachments To Invoice Only Non-Stock                         |                                                       |                                                           |        |                   |                     |        |              |                 |
|                                             | ACCOUNTS RECEIVABLE SETTINGS                                                           |                                                       |                                                           |        |                   |                     |        |              |                 |
| ••• <                                       | Allow Production Orders - Hold     Allow Estimation                                    |                                                       |                                                           |        |                   |                     |        |              |                 |